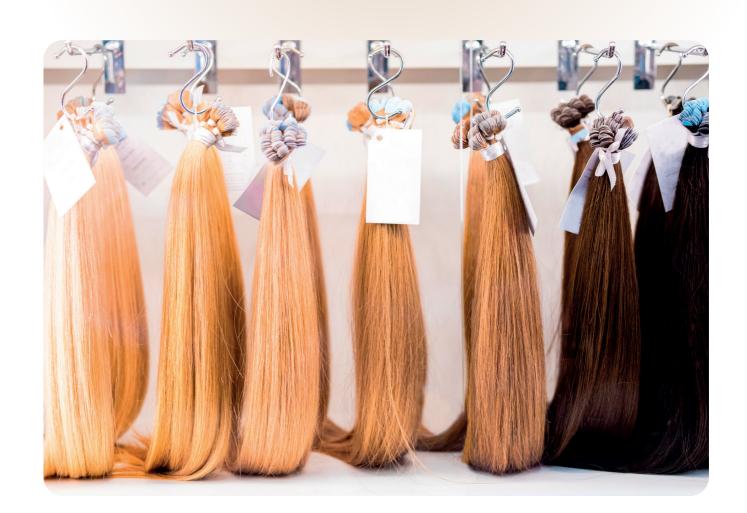

**Xuchang Great Hair Industry CO., LTD** 

ADD:shangji industry cluster district, xuchang,henan,china
TEL: +86 18637446070
WhatsApp: +1 (858)-267-8286
Email: austin\_huang@greathair.cn
Web: www.chinagreathair.com



## FACTORY DIRECT











- Strict quality control system
- ➤ Precedent sales services
- ➤ Located in Xuchang City, China
- ➤ 50000 m² building area
- **➤** 369 employees including 30 experienced technicians
- **→** 30 million dollars sales each year



# WłG

## CH/FP-1213





### PRODUCT PARAMETERS

- Base: Hand-tied U-shaped lace front and top with machine wefts.
- Hand Tied Size: 12cm×13cm
- Hair type: 100% Remy Hair
- Weight: 145g,195g
- Hair Length: 14",18"/35cm, 45cm





## CH/DJ-1313





### **PRODUCT PARAMETERS**

- Base: Hand tied silk top, weft at back with elastic band.
- Hand Tied Size: 13cm×13cm
- Hair type: 100% Remy Hair
- Weight: 150g, 200g
- Hair Length: 14",18"/35cm, 45cm



## CH/DP-1313





### **■ PRODUCT PARAMETERS**

- Base: Hand tied silk top, weft at back with elastic band.
- Hand Ti