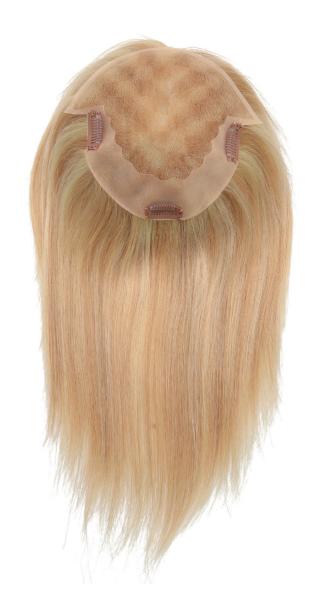

## P/FP151612

### PRODUCT PARAMETERS

- Base: Breathable, comf and natural lace with easy-to-maintain clear PU.
- Hand Tied Size: 15cm × 16cm
- Hair type: 100% Chinese Virgin Hair
- Weight: 60g
- Mair Length: 12"/30cm