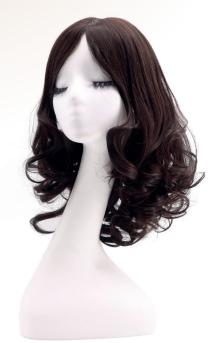

## CH/DP-1313

### **■ PRODUCT PARAMETERS**

- Base: Hand tied silk top, weft at back with elastic band.
- Hand Tied Size: 13cm × 13cm
- Hair type: 100% Remy Hair
- Weight: 145g,195g
- Hair Length: 14",18"/35cm, 45cm

O3 GREAT HAIR 04