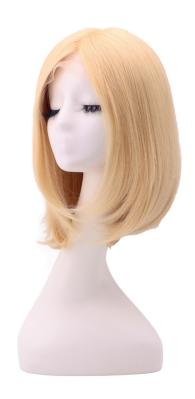

## MANNEQUIN

**■ ITEM NO. CH-807** 

- HAIR TYPE: 100% INDIAN HAIR
- COLOR: BLOND
- ALLOW PERMING, BLEACHING&DYEING STYLING.

- HAIR TYPE: 100% INDIAN HAIR
- COLOR: DARK BROWN
- ALLOW PERMING, BLEACHING&DYEING STYLING.

**■ ITEM NO. CH-807** 

- HAIR TYPE: 100% INDIAN HAIR
- COLOR: LIGHT BROWN
- ALLOW PERMING, BLEACHING&DYEING, STYLING.

**■ ITEM NO. CH-788** 

- HAIR TYPE: 100% INDIAN HAIR
- COLOR: LIGHT BROWN
- ALLOW PERMING, BLEACHING&DYEING STYLING.