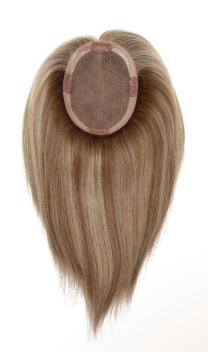

## P/MP1317

### **PRODUCT PARAMETERS**

- Base: Hand tied Mono covered by silk base with a poly perimeter.
- Hand Tied Size: 13cm × 17cm
- Hair type: 100% Chinese Virgin Hair
- Weight: 90g,116g
- Hair Length: 12",16"/30cm, 40cm