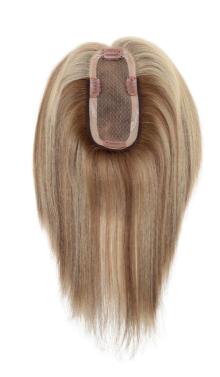

### P/MP0717

### PRODUCT PARAMETERS

- Base: Hand tied Mono covered by silk base with a poly perimeter.
- Mand Tied Size: 7cm × 17cm
- Hair type: 100% Chinese Virgin Hair
- Weight: 54g,70g
- Hair Length: 12",16"/30cm, 40cm