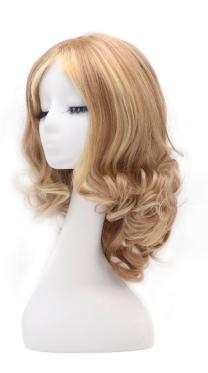

## CH/DJ-1313

### **PRODUCT PARAMETERS**

- Base: Hand tied silk top, weft at back with elastic band.
- Hand Tied Size: 13cm×13cm
- Hair type: 100% Remy Hair
- Weight: 150g, 200g
- Hair Length: 14",18"/35cm, 45cm