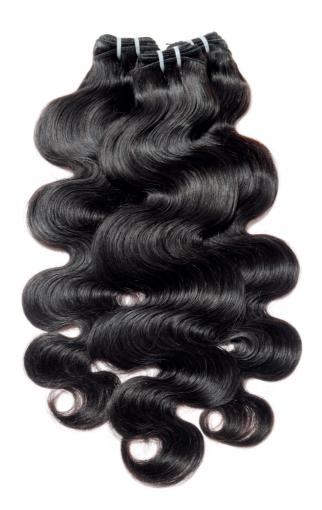

# HAIR WEFT

### PRODUCT PARAMETERS

- Specification:80CM/pcs/pack
- Hair Type: 100% Chinese Virgin Hair
- Length: 14"-26"/35CM-65CM
- Weight: 60g-100g
- MOQ: 2KG PER COLOR PER LENGTH

15 **GREAT HAIR** 

PRODUCT CATALOG PRODUCT CATALOG