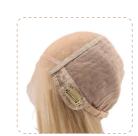

## CH/DFJ-1313

### PRODUCT PARAMETERS

• Base: Hand tied silk top, lace front, weft at back with elastic band.

• Hand Tied Size: 13cm×13cm

• Hair type: 100% Remy Hair

Weight: 150g, 200g

• Hair Length: 14",18"/35cm, 45cm