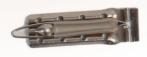

14"-26"/35CM-65CM
- Weight: 60g-100g
- MOQ: 2KG PER COLOR PER LENGTH

### PRODUCT PARAMETERS

- Specification:80CM/pcs/pack
- Hair Type: 100% Chinese Virgin Hair
- Length: 14"-26"/35CM-65CM
- Weight: 60g-100g
- MOQ: 2KG PER COLOR PER LENGTH







15 **GREAT HAIR** 

PRODUCT CATALOG PRODUCT CATALOG

## MANNEQUIN



**■ ITEM NO. CH-807** 

- HAIR TYPE: 100% INDIAN HAIR
- COLOR: BLOND
- ALLOW PERMING, BLEACHING&DYEING STYLING.



- HAIR TYPE: 100% INDIAN HAIR
- COLOR: DARK BROWN
- ALLOW PERMING, BLEACHING&DYEING STYLING.



**■ ITEM NO. CH-807** 

- HAIR TYPE: 100% INDIAN HAIR
- COLOR: LIGHT BROWN
- ALLOW PERMING, BLEACHING&DYEING, STYLING.



**■ ITEM NO. CH-788** 

- HAIR TYPE: 100% INDIAN HAIR
- COLOR: LIGHT BROWN
- ALLOW PERMING, BLEACHING&DYEING STYLING.

# ACCESSORIES

**CLIPS** 





















### **MICRO RINGS**

















17 GREAT HAIR