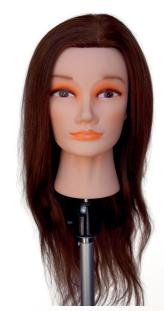

**■ ITEM NO. CH-807** 

- HAIR TYPE: 100% INDIAN HAIR
- COLOR: LIGHT BROWN
- ALLOW PERMING, BLEACHING&DYEING, STYLING.

**■ ITEM NO. CH-788** 

- HAIR TYPE: 100% INDIAN HAIR
- COLOR: LIGHT BROWN
- ALLOW PERMING, BLEACHING&DYEING STYLING.