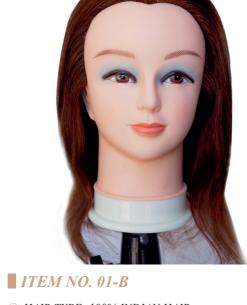

## MANNEQUIN

**■ ITEM NO. CH-807** 

- HAIR TYPE: 100% INDIAN HAIR
- COLOR: BLOND
- ALLOW PERMING, BLEACHING&DYEING STYLING.

- HAIR TYPE: 100% INDIAN HAIR
- COLOR: DARK BROWN
- ALLOW PERMING, BLEACHING&DYEING STYLING.

**■ ITEM NO. CH-807** 

- HAIR TYPE: 100% INDIAN HAIR
- COLOR: LIGHT BROWN
- ALLOW PERMING, BLEACHING&DYEING, STYLING.

**■ ITEM NO. CH-788** 

- HAIR TYPE: 100% INDIAN HAIR
- COLOR: LIGHT BROWN
- ALLOW PERMING, BLEACHING&DYEING STYLING.