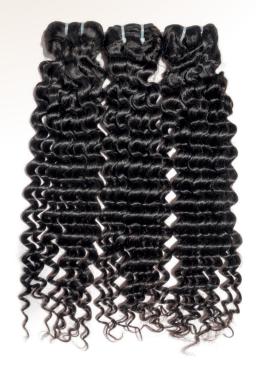

# HAIR WEFT

### PRODUCT PARAMETERS

- Specification:80CM/pcs/pack
- Hair Type: 100% Chinese Virgin Hair
- Length: 14"-26"/35CM-65CM
- Weight: 60g-100g
- MOQ: 2KG PER COLOR PER LENGTH

15 **GREAT HAIR** 

PRODUCT CATALOG PRODUCT CATALOG