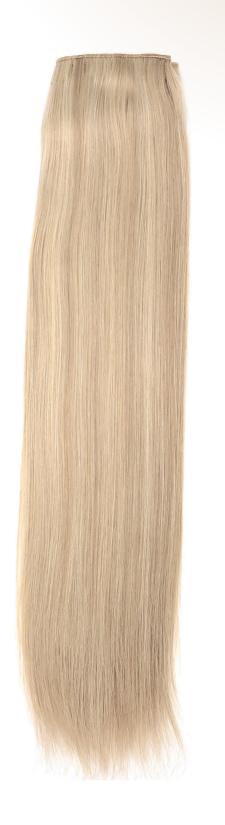

# HAIR WEFT

### PRODUCT PARAMETERS

- Specification:80CM/pcs/pack
- Hair Type: 100% Chinese Virgin Hair
- Length: 14"-26"/35CM-65CM
- Weight: 60g-100g
- MOQ: 2KG PER COLOR PER LENGTH

15 **GREAT HAIR** 

PRODUCT CATALOG PRODUCT CATALOG