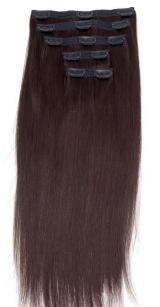

# CLIPIN

### **PRODUCT PARAMETERS**

- Specification: 10 pcs/pack 8"×1,7"×1,6"×2,4"×2,1.5"×4
- Hair Type: 100% Chinese Virgin Hair
- Length: 14"-26"/35CM-65CM
- Weight: 60g-100g
- MOQ: 2KG PER COLOR PER LENGTH