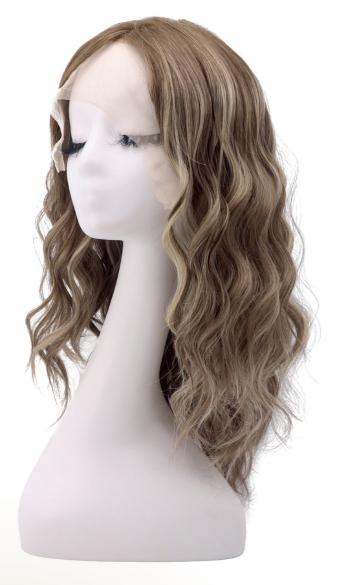

## CH/FP-1213

### PRODUCT PARAMETERS

- Base: Hand-tied U-shaped lace front and top with machine wefts.
- Hand Tied Size: 12cm×13cm
- Hair type: 100% Remy Hair
- Weight: 145g,195g
- Hair Length: 14",18"/35cm, 45cm