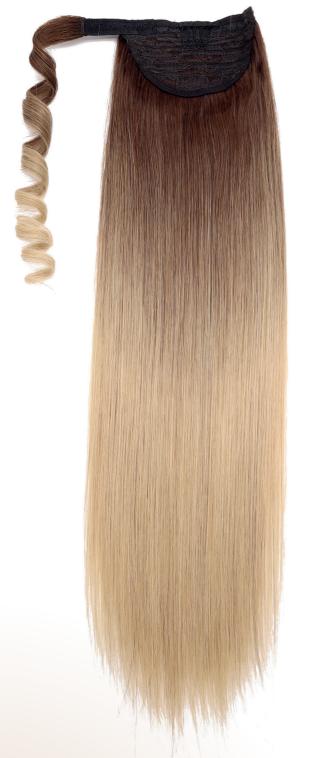

# PONYTAIL

### PRODUCT PARAMETERS

- Specification: 1 pcs/pack
- Hair Type: 100% Chinese Virgin Hair
- Length: 14"-26"/35CM-65CM
- Weight: 60g-100g
- MOQ: 2KG PER COLOR PER LENGTH