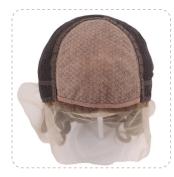

## CH/FP-1213

### PRODUCT PARAMETERS

- Base: Hand-tied U-shaped lace front and top with machine wefts.
- Hand Tied Size: 12cm×13cm
- Hair type: 100% Remy Hair
- Weight: 145g,195g
- Hair Length: 14",18"/35cm, 45cm