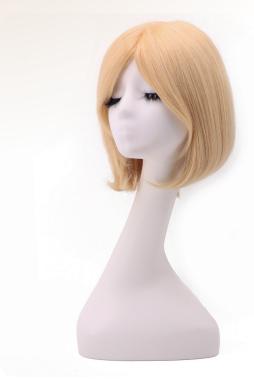

## CH/FP-1213

### PRODUCT PARAMETERS

- Base: Hand-tied U-shaped lace front and top with machine wefts.
- Hand Tied Size: 12cm×13cm
- Hair type: 100% Remy Hair
- Weight: 145g,195g
- Hair Length: 14",18"/35cm, 45cm