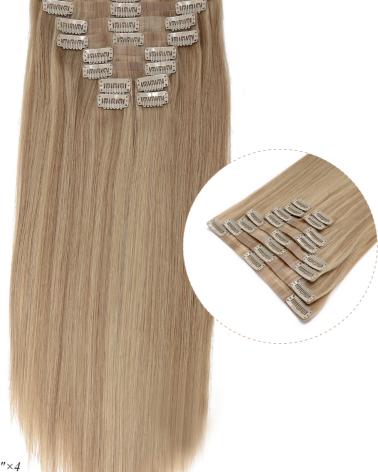

# CLIPIN

### **PRODUCT PARAMETERS**

- Specification: 10 pcs/pack 8"×1,7"×1,6"×2,4"×2,1.5"×4
- Hair Type: 100% Chinese Virgin Hair
- Length: 14"-26"/35CM-65CM
- Weight: 60g-100g
- MOQ: 2KG PER COLOR PER LENGTH