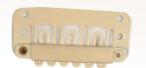

: 14"-26"/35CM-65CM
- Weight: 60g-100g
- MOQ: 2KG PER COLOR PER LENGTH

### PRODUCT PARAMETERS

- Specification:80CM/pcs/pack
- Hair Type: 100% Chinese Virgin Hair
- Length: 14"-26"/35CM-65CM
- Weight: 60g-100g
- MOQ: 2KG PER COLOR PER LENGTH







15 **GREAT HAIR** 

PRODUCT CATALOG PRODUCT CATALOG

## MANNEQUIN



**■ ITEM NO. CH-807** 

- HAIR TYPE: 100% INDIAN HAIR
- COLOR: BLOND
- ALLOW PERMING, BLEACHING&DYEING STYLING.



- HAIR TYPE: 100% INDIAN HAIR
- COLOR: DARK BROWN
- ALLOW PERMING, BLEACHING&DYEING STYLING.



**■ ITEM NO. CH-807** 

- HAIR TYPE: 100% INDIAN HAIR
- COLOR: LIGHT BROWN
- ALLOW PERMING, BLEACHING&DYEING, STYLING.



**■ ITEM NO. CH-788** 

- HAIR TYPE: 100% INDIAN HAIR
- COLOR: LIGHT BROWN
- ALLOW PERMING, BLEACHING&DYEING STYLING.

# ACCESSORIES

**CLIPS** 





















### **MICRO RINGS**

















17 GREAT HAIR