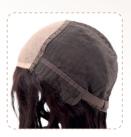

## CH/DJ-1313

### **PRODUCT PARAMETERS**

- Base: Hand tied silk top, weft at back with elastic band.
- Hand Tied Size: 13cm×13cm
- Hair type: 100% Remy Hair
- Weight: 150g, 200g
- Hair Length: 14",18"/35cm, 45cm