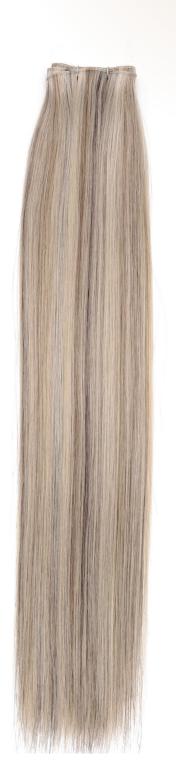

# HAIR WEFT

### PRODUCT PARAMETERS

- Specification:80CM/pcs/pack
- Hair Type: 100% Chinese Virgin Hair
- Length: 14"-26"/35CM-65CM
- Weight: 60g-100g
- MOQ: 2KG PER COLOR PER LENGTH

15 **GREAT HAIR** 

PRODUCT CATALOG PRODUCT CATALOG