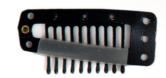

th: 14"-26"/35CM-65CM
- Weight: 60g-100g
- MOQ: 2KG PER COLOR PER LENGTH

### PRODUCT PARAMETERS

- Specification:80CM/pcs/pack
- Hair Type: 100% Chinese Virgin Hair
- Length: 14"-26"/35CM-65CM
- Weight: 60g-100g
- MOQ: 2KG PER COLOR PER LENGTH







15 **GREAT HAIR** 

PRODUCT CATALOG PRODUCT CATALOG

## MANNEQUIN



**■ ITEM NO. CH-807** 

- HAIR TYPE: 100% INDIAN HAIR
- COLOR: BLOND
- ALLOW PERMING, BLEACHING&DYEING STYLING.



- HAIR TYPE: 100% INDIAN HAIR
- COLOR: DARK BROWN
- ALLOW PERMING, BLEACHING&DYEING STYLING.



**■ ITEM NO. CH-807** 

- HAIR TYPE: 100% INDIAN HAIR
- COLOR: LIGHT BROWN
- ALLOW PERMING, BLEACHING&DYEING, STYLING.



**■ ITEM NO. CH-788** 

- HAIR TYPE: 100% INDIAN HAIR
- COLOR: LIGHT BROWN
- ALLOW PERMING, BLEACHING&DYEING STYLING.

# ACCESSORIES

**CLIPS** 





















### **MICRO RINGS**

















17 GREAT HAIR