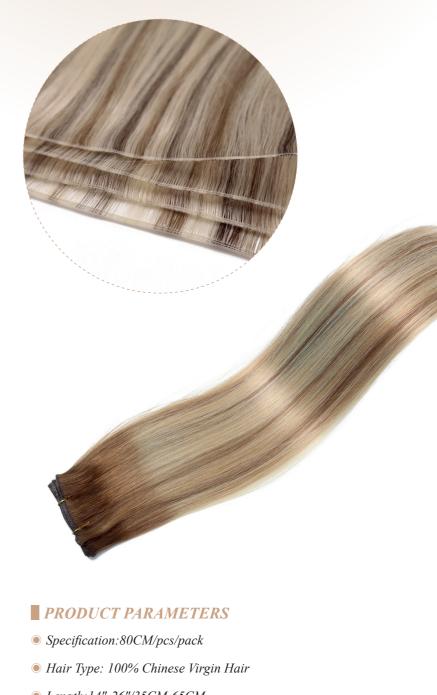

# HAIR WEFT

### PRODUCT PARAMETERS

- Specification:80CM/pcs/pack
- Hair Type: 100% Chinese Virgin Hair
- Length: 14"-26"/35CM-65CM
- Weight: 60g-100g
- MOQ: 2KG PER COLOR PER LENGTH

15 **GREAT HAIR** 

PRODUCT CATALOG PRODUCT CATALOG