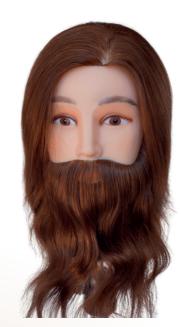

**■ ITEM NO. CH-807** 

- HAIR TYPE: 100% INDIAN HAIR
- COLOR: LIGHT BROWN
- ALLOW PERMING, BLEACHING&DYEING, STYLING.

**■ ITEM NO. CH-788** 

- HAIR TYPE: 100% INDIAN HAIR
- COLOR: LIGHT BROWN
- ALLOW PERMING, BLEACHING&DYEING STYLING.