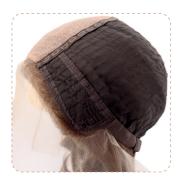

## CH/DP-1313

### **■ PRODUCT PARAMETERS**

- Base: Hand tied silk top, weft at back with elastic band.
- Hand Tied Size: 13cm × 13cm
- Hair type: 100% Remy Hair
- Weight: 145g,195g
- Hair Length: 14",18"/35cm, 45cm

O3 GREAT HAIR 04