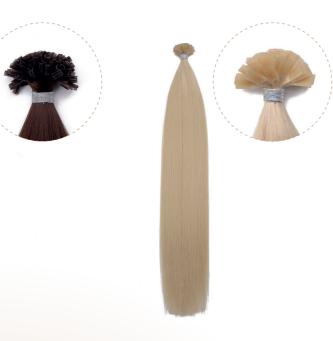

## KERATIN TIP

### PRODUCT PARAMETERS

- Specification:50pcs/pack
- Hair Type: 100% Chinese Virgin Hair
- Length:14"-26"/35CM-65CM
- Weight: 25g-50g/pack
- MOQ: 2KG PER COLOR PER LENGTH

FLAT - TIP

- Length:14"-26"/35CM-65CM
- Weight: 40g-60g
- MOQ: 2KG PER COLOR PER LENGTH