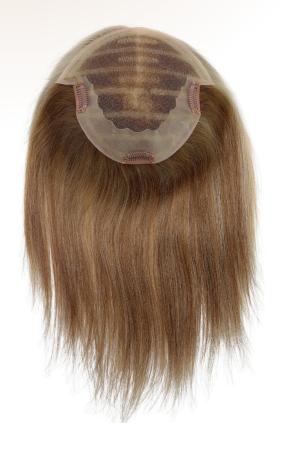

## CH/FP-1213

### PRODUCT PARAMETERS

- Base: Hand-tied U-shaped lace front and top with machine wefts.
- Hand Tied Size: 12cm×13cm
- Hair type: 100% Remy Hair
- Weight: 145g,195g
- Hair Length: 14",18"/35cm, 45cm