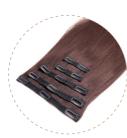

# CLIPIN

### **PRODUCT PARAMETERS**

- Specification: 10 pcs/pack 8"×1,7"×1,6"×2,4"×2,1.5"×4
- Hair Type: 100% Chinese Virgin Hair
- Length: 14"-26"/35CM-65CM
- Weight: 60g-100g
- MOQ: 2KG PER COLOR PER LENGTH