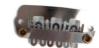

5CM
- Weight: 60g-100g
- MOQ: 2KG PER COLOR PER LENGTH

### PRODUCT PARAMETERS

- Specification:80CM/pcs/pack
- Hair Type: 100% Chinese Virgin Hair
- Length: 14"-26"/35CM-65CM
- Weight: 60g-100g
- MOQ: 2KG PER COLOR PER LENGTH







15 **GREAT HAIR** 

PRODUCT CATALOG PRODUCT CATALOG

## MANNEQUIN



**■ ITEM NO. CH-807** 

- HAIR TYPE: 100% INDIAN HAIR
- COLOR: BLOND
- ALLOW PERMING, BLEACHING&DYEING STYLING.



- HAIR TYPE: 100% INDIAN HAIR
- COLOR: DARK BROWN
- ALLOW PERMING, BLEACHING&DYEING STYLING.



**■ ITEM NO. CH-807** 

- HAIR TYPE: 100% INDIAN HAIR
- COLOR: LIGHT BROWN
- ALLOW PERMING, BLEACHING&DYEING, STYLING.



**■ ITEM NO. CH-788** 

- HAIR TYPE: 100% INDIAN HAIR
- COLOR: LIGHT BROWN
- ALLOW PERMING, BLEACHING&DYEING STYLING.

# ACCESSORIES

**CLIPS** 





















### **MICRO RINGS**

















17 GREAT HAIR