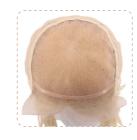

## CH/MJ-151510

### **PRODUCT PARAMETERS**

• Base: Hand tied mono top, weft at back with elastic band.

• Hand Tied Size: 15cm×15cm

• Hair type: 100% Remy Hair

Weight: 120g

• Hair Length: 10"/25cm