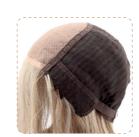

## CH/DJ-1313

### **PRODUCT PARAMETERS**

- Base: Hand tied silk top, weft at back with elastic band.
- Hand Tied Size: 13cm×13cm
- Hair type: 100% Remy Hair
- Weight: 150g, 200g
- Hair Length: 14",18"/35cm, 45cm