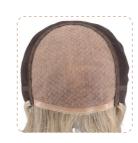

## CH/FP-1213

### PRODUCT PARAMETERS

- Base: Hand-tied U-shaped lace front and top with machine wefts.
- Hand Tied Size: 12cm×13cm
- Hair type: 100% Remy Hair
- Weight: 145g,195g
- Hair Length: 14",18"/35cm, 45cm