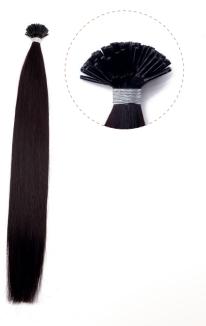

## KERATIN TIP

### PRODUCT PARAMETERS

- Specification:50pcs/pack
- Hair Type: 100% Chinese Virgin Hair
- Length:14"-26"/35CM-65CM
- Weight: 25g-50g/pack
- MOQ: 2KG PER COLOR PER LENGTH

FLAT - TIP

- Length:14"-26"/35CM-65CM
- Weight: 40g-60g
- MOQ: 2KG PER COLOR PER LENGTH