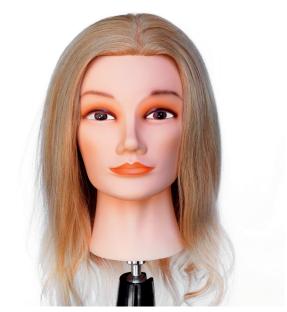

## MANNEQUIN

**■ ITEM NO. CH-807** 

- HAIR TYPE: 100% INDIAN HAIR
- COLOR: BLOND
- ALLOW PERMING, BLEACHING&DYEING STYLING.

- HAIR TYPE: 100% INDIAN HAIR
- COLOR: DARK BROWN
- ALLOW PERMING, BLEACHING&DYEING STYLING.