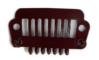

## CH/MJ-151510

### **PRODUCT PARAMETERS**

• Base: Hand tied mono top, weft at back with elastic band.

• Hand Tied Size: 15cm×15cm

• Hair type: 100% Remy Hair

Weight: 120g

• Hair Length: 10"/25cm