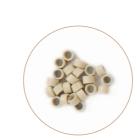

- MOQ: 2KG PER COLOR PER LENGTH

### PRODUCT PARAMETERS

- Specification:80CM/pcs/pack
- Hair Type: 100% Chinese Virgin Hair
- Length: 14"-26"/35CM-65CM
- Weight: 60g-100g
- MOQ: 2KG PER COLOR PER LENGTH







15 **GREAT HAIR** 

PRODUCT CATALOG PRODUCT CATALOG

## MANNEQUIN



**■ ITEM NO. CH-807** 

- HAIR TYPE: 100% INDIAN HAIR
- COLOR: BLOND
- ALLOW PERMING, BLEACHING&DYEING STYLING.



- HAIR TYPE: 100% INDIAN HAIR
- COLOR: DARK BROWN
- ALLOW PERMING, BLEACHING&DYEING STYLING.



**■ ITEM NO. CH-807** 

- HAIR TYPE: 100% INDIAN HAIR
- COLOR: LIGHT BROWN
- ALLOW PERMING, BLEACHING&DYEING, STYLING.



**■ ITEM NO. CH-788** 

- HAIR TYPE: 100% INDIAN HAIR
- COLOR: LIGHT BROWN
- ALLOW PERMING, BLEACHING&DYEING STYLING.

# ACCESSORIES

**CLIPS** 





















### **MICRO RINGS**

















17 GREAT HAIR