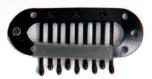

"-26"/35CM-65CM
- Weight: 60g-100g
- MOQ: 2KG PER COLOR PER LENGTH

### PRODUCT PARAMETERS

- Specification:80CM/pcs/pack
- Hair Type: 100% Chinese Virgin Hair
- Length: 14"-26"/35CM-65CM
- Weight: 60g-100g
- MOQ: 2KG PER COLOR PER LENGTH







15 **GREAT HAIR** 

PRODUCT CATALOG PRODUCT CATALOG

## MANNEQUIN



**■ ITEM NO. CH-807** 

- HAIR TYPE: 100% INDIAN HAIR
- COLOR: BLOND
- ALLOW PERMING, BLEACHING&DYEING STYLING.



- HAIR TYPE: 100% INDIAN HAIR
- COLOR: DARK BROWN
- ALLOW PERMING, BLEACHING&DYEING STYLING.



**■ ITEM NO. CH-807** 

- HAIR TYPE: 100% INDIAN HAIR
- COLOR: LIGHT BROWN
- ALLOW PERMING, BLEACHING&DYEING, STYLING.



**■ ITEM NO. CH-788** 

- HAIR TYPE: 100% INDIAN HAIR
- COLOR: LIGHT BROWN
- ALLOW PERMING, BLEACHING&DYEING STYLING.

# ACCESSORIES

**CLIPS** 





















### **MICRO RINGS**

















17 GREAT HAIR