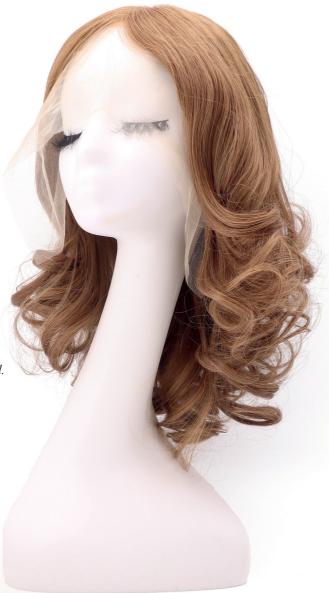

## CH/FP-1213

### PRODUCT PARAMETERS

- Base: Hand-tied U-shaped lace front and top with machine wefts.
- Hand Tied Size: 12cm×13cm
- Hair type: 100% Remy Hair
- Weight: 145g,195g
- Hair Length: 14",18"/35cm, 45cm