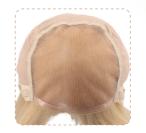

## CH/DJ-1313

### **PRODUCT PARAMETERS**

- Base: Hand tied silk top, weft at back with elastic band.
- Hand Tied Size: 13cm×13cm
- Hair type: 100% Remy Hair
- Weight: 150g, 200g
- Hair Length: 14",18"/35cm, 45cm