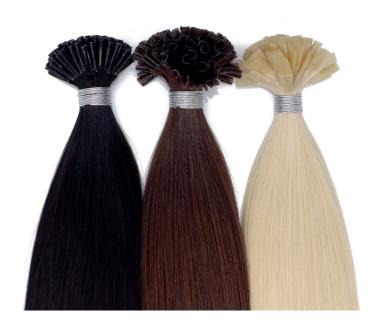

## KERATIN TIP

### PRODUCT PARAMETERS

- Specification:50pcs/pack
- Hair Type: 100% Chinese Virgin Hair
- Length:14"-26"/35CM-65CM
- Weight: 25g-50g/pack
- MOQ: 2KG PER COLOR PER LENGTH

FLAT - TIP

- Length:14"-26"/35CM-65CM
- Weight: 40g-60g
- MOQ: 2KG PER COLOR PER LENGTH