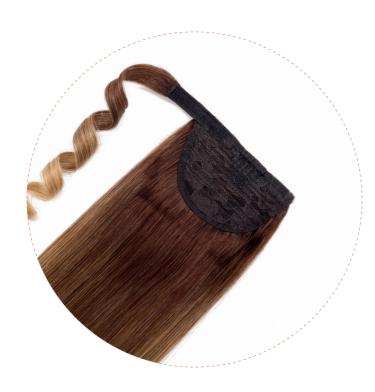

# PONYTAIL

### PRODUCT PARAMETERS

- Specification: 1 pcs/pack
- Hair Type: 100% Chinese Virgin Hair
- Length: 14"-26"/35CM-65CM
- Weight: 60g-100g
- MOQ: 2KG PER COLOR PER LENGTH