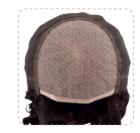

## CH/FP-1213

### PRODUCT PARAMETERS

- Base: Hand-tied U-shaped lace front and top with machine wefts.
- Hand Tied Size: 12cm×13cm
- Hair type: 100% Remy Hair
- Weight: 145g,195g
- Hair Length: 14",18"/35cm, 45cm