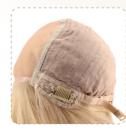

### PRODUCT PARAMETERS

- Base: Hand-tied U-shaped lace front and top with machine wefts.
- Hand Tied Size: 12cm×13cm
- Hair type: 100% Remy Hair
- Weight: 145g,195g
- Hair Length: 14",18"/35cm, 45cm

### **PRODUCT PARAMETERS**

- Base: Hand tied silk top, weft at back with elastic band.
- Hand Tied Size: 13cm×13cm
- Hair type: 100% Remy Hair
- Weight: 150g, 200g
- Hair Length: 14",18"/35cm, 45cm