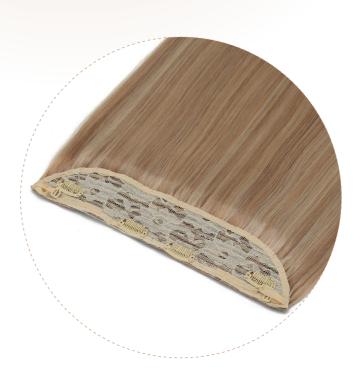

# HAIR WEFT

### PRODUCT PARAMETERS

- Specification:80CM/pcs/pack
- Hair Type: 100% Chinese Virgin Hair
- Length: 14"-26"/35CM-65CM
- Weight: 60g-100g
- MOQ: 2KG PER COLOR PER LENGTH

15 **GREAT HAIR** 

PRODUCT CATALOG PRODUCT CATALOG